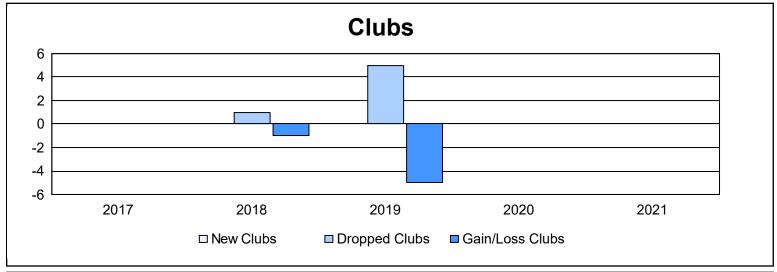

District 6 SE As of June 2021 Cumulative

| Year      | New<br>Clubs | Dropped<br>Clubs | Gain/<br>Loss<br>Clubs | New<br>Members | Charter<br>Members | Reinstate<br>Members | Transfer<br>Members | Total<br>Member<br>Added | Total<br>Members<br>Dropped | Gain/<br>Loss<br>Members |
|-----------|--------------|------------------|------------------------|----------------|--------------------|----------------------|---------------------|--------------------------|-----------------------------|--------------------------|
| 2016-2017 | 0            | 0                | 0                      | 77             | 1                  | 5                    | 8                   | 91                       | 71                          | 20                       |
| 2017-2018 | 0            | 1                | -1                     | 67             | 0                  | 1                    | 3                   | 71                       | 89                          | -18                      |
| 2018-2019 | 0            | 5                | -5                     | 44             | 0                  | 4                    | 4                   | 52                       | 101                         | -49                      |
| 2019-2020 | 0            | 0                | 0                      | 37             | 0                  | 9                    | 1                   | 47                       | 55                          | -8                       |
| 2020-2021 | 0            | 0                | 0                      | 17             | 0                  | 4                    | 4                   | 25                       | 73                          | -48                      |
| Average   | 0            | 1                | -1                     | 48             | 0                  | 5                    | 4                   | 57                       | 78                          | -21                      |